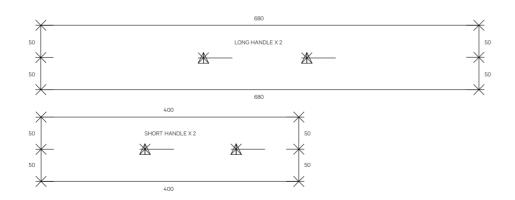

### cc-tapis.

1:1 SCALE UNIT OF MEASUREMENT mm

# LSNGHAMELBARE

SHORT HAMPET TO MENT TO SHORT HOURS HORD BUT ONG HOURS HOURS TO SHORT TO SH

SHORTS HARD ISTA COURD CES

SHORTS HAORT LIBANOUS TUS

SHORE HANGE HANGE

LONG HAPPING HANDERTONIA

LONG HANDLEN HAN

LD LINE

T HANISHORTZ HANISHORTZ HANDHERTZHANDLE X 2

DLPNGHANDLE X 2

LONG HANDLEN HAN

# T HANISHORTZ HANISHORTZ HANDHERTZHANDLE X 2

DLPNGHANDLE X 2