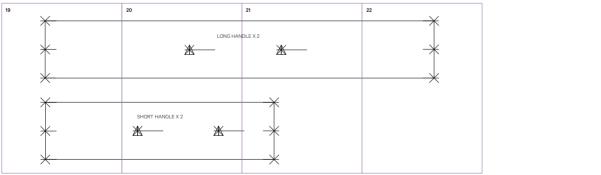

LONG HANDLEN HAN

LD LINE

T HANISHORTZ HANISHORTZ HANDHERTZHANDLE X 2

DLPNGHANDLE X 2

LONG HANDLEN HAN

# T HANISHORTZ HANISHORTZ HANDHERTZHANDLE X 2

DLPNGHANDLE X 2