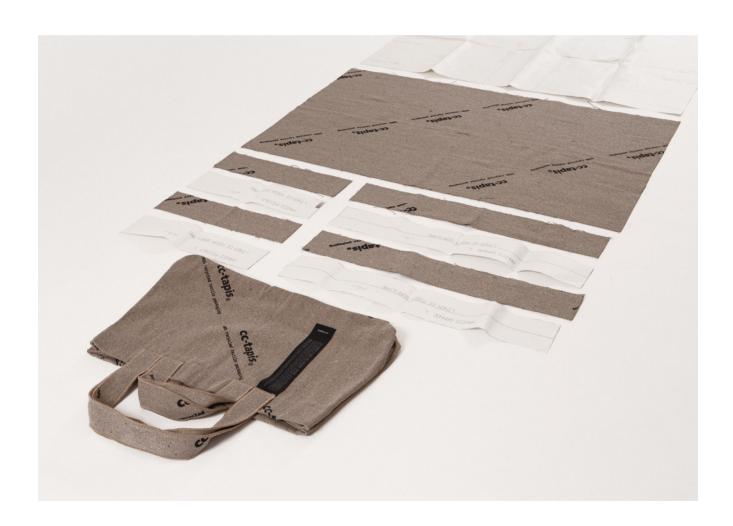

### cc-tapis.

THE CC-TAPIS TEXTILE PACKAGING IS A VERSATILE RECYCLED FABRIC CREATED FOR SHIPPING AND PROTECTING RUGS, A TEXTILE WHICH CAN BE WASHED, REUSED AND RECYCLED. A SUSTAINABLE PLASTIC-FREE SOLUTION WHICH CAN BE MORE THAN JUST PACKAGING.

### cc-tapis SHOPPER DESIGNED BY GRASSI 10000

A SUSTAINABLE INITIATIVE: FOLLOWING THE PAPER PATTERNS ANYONE CAN EASILY REPLICATE AND REPRODUCE THE DESIGN, GIVING A THIRD LIFE TO RECYCLED CLOTHING AND A SECOND LIFE TO CC-TAPIS PACKAGING.

### FOR THE SHOPPER

- Needle and thread
- Sewing machine
- cc-tapis textile packaging
  - Scissors

FOLD LIMBLD LIMBED

FOLD LINEOLD LAMED

FOLD LINGED LINGELD LINGE

LINEOLD LINE

D LINEOLD LINE

ED LINEOLD LINE