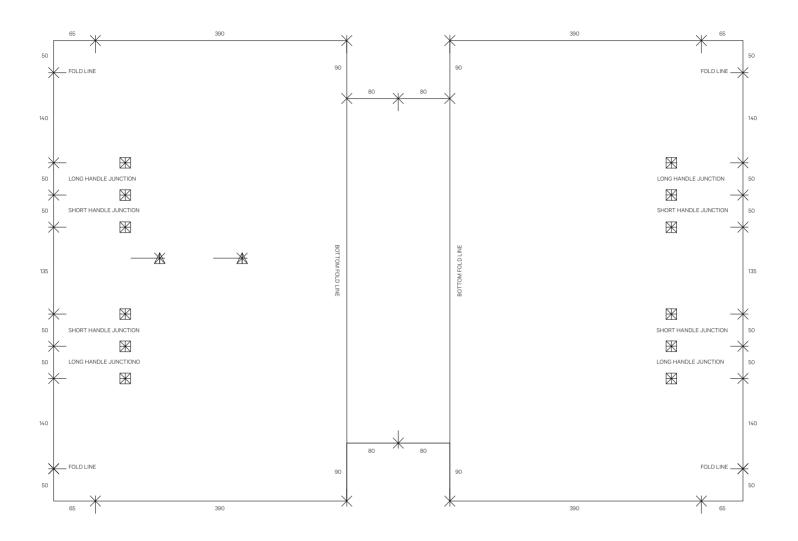

### cc-tapis.

1:1 SCALE UNIT OF MEASUREMENT mm

### FOR THE SHOPPER

- Needle and thread
- Sewing machine
- cc-tapis textile packaging
  - Scissors

FOLD LIMBLD LIMBED

FOLD LINEOLD LAMED

FOLD LINGED LINGELD LINGE

LINEOLD LINE

D LINEOLD LINE

ED LINEOLD LINE

FOLD LINE LINE LD

FOLD LINEOLD

FOLD LAMED LIFUELD

ED LINEOLD LINE \_

EDD LINEOLD LINE

HØED LINEOLD LINE

# LSNGHAMELBARE

SHORT HAMPET TO MENT TO SHORT HOURS HORD BUT ONG HOURS HOURS TO SHORT TO SH

SHORTS HARD ISTA COURD CES

SHORTS HAORT LIBANOUS TUS

SHORE HANGE HANGE

LONG HAPPING HANDERTONIA

# HERMANDLE JUNCTION

## RETANDREGIONANDLE JUNCTION WOLFFOND WESTHON WOLF DIUNCTION

# AND HEE HORETHONNED LIB SUNCTION

# BOTTOM FOLD ENTERON FOLD LINE

BOTTOM FOLD LINE

BOTTOM FORD TIME FOLD LINE **BOTTOM FOLD LINE** 

BOTTOM FORD TAME FOLD BARETOM FOLD LINE

BOTTOM FOOD LONEFOLD LINE

BOTTOM FOLD LINE

BOTTOM FOLD LINE
BOTTOM FOLD LINE

# BOTTOM FOUND LINE

BOTTOM FOLD BRETOM FORTINE FOLD LINE

BOTTOM FORD [RIME FOLD LINE BOTTOM FOLD LINE BOTTOM FOLD LINE
BOTTOM FOLD LINE

BOTTOM FOLD ERVETOM FORD LINE