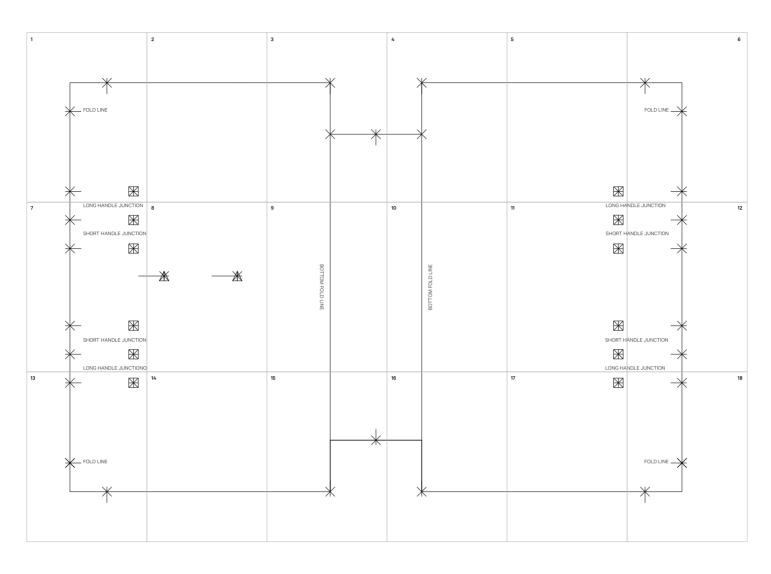

### cc-tapis.

1:1 SCALE UNIT OF MEASUREMENT mm

### FOR THE SHOPPER

- Needle and thread
- Sewing machine
- cc-tapis textile packaging
  - Scissors

FOLD LIMBLD LIMBED

FOLD LINEOLD LAMED

FOLD LINGED LINGELD LINGE

LINEOLD LINE

D LINEOLD LINE

ED LINEOLD LINE

FOLD LINE LINE LD

FOLD LINEOLD

FOLD LAMED LIFUELD

ED LINEOLD LINE \_

EDD LINEOLD LINE

HØED LINEOLD LINE

# LSNGHAMELBARE

SHORT HAMPET TO MENT TO SHORT HOURS HORD BUT ONG HOURS HOURS TO SHORT TO SH

SHORTS HARD ISTA COURD CES

SHORTS HAORT LIBANOUS TUS

SHORE HANGE HANGE

LONG HAPPING HANDERTONIA

# HERMANDLE JUNCTION

## RETANDREGIONANDLE JUNCTION WOLFFOND WESTHON WOLF DIUNCTION

# AND HEE HORETHONNED LIB SUNCTION

# BOTTOM FOLD ENTERON FOLD LINE

BOTTOM FOLD LINE

BOTTOM FORD TIME FOLD LINE **BOTTOM FOLD LINE** 

BOTTOM FORD TAME FOLD BARETOM FOLD LINE

BOTTOM FOOD LONEFOLD LINE

BOTTOM FOLD LINE

BOTTOM FOLD LINE
BOTTOM FOLD LINE

# BOTTOM FOUND LINE

BOTTOM FOLD BRETOM FORTINE FOLD LINE

BOTTOM FORD [RIME FOLD LINE BOTTOM FOLD LINE BOTTOM FOLD LINE
BOTTOM FOLD LINE

BOTTOM FOLD ERVETOM FORD LINE